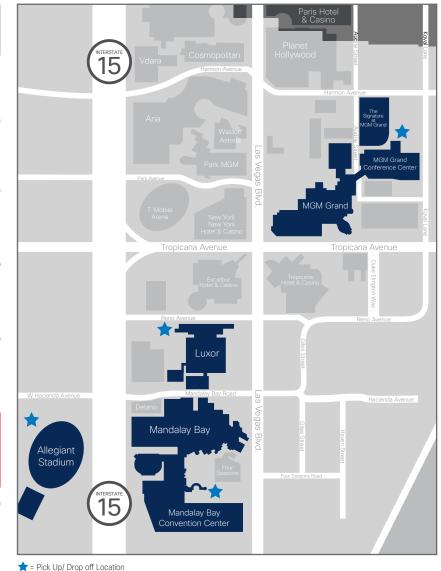

## Transportation Schedule

Shuttle between Mandalay Bay Convention Center (Boarding at Shark Reef Entrance) and MGM Grand and MGM Signature Hotels

## MGM Boarding:

Sunday, June 4 6:30 a.m. - 9:00 a.m.

9:00 a.m. - 4:00 p.m.

4:00 p.m. - 7:30 p.m.

Monday, June 5 6:30 a.m. - 10:30 a.m.

10:30 a.m. - 5:00 p.m. 5:00 p.m. - 7:30 p.m.

Tuesday, June 6 6:30 a.m. - 9:00 a.m.

9:00 a.m. - 4:00 p.m. 4:00 p.m. - 7:30 p.m.

Wednesday, June 7 6:30 a.m. - 9:00 a.m.

20 9:00 a.m. - 4:00 p.m.

4:00 p.m. - 7:00 p.m.

## Cisco Live Celebration Shuttle 7:15 p.m. - 11:30 p.m.

Continuous shuttle between Allegiant Stadium and the following ho Mandalay Bay / Delano / Four Seasons - Boarding at Shark Reef Lot MGM Grand / MGM Signature - Boarding at MGM Conference Center Luxor - Boarding at Tour Bus Area South Las Vegas Blvd

Thursday, June 8 6:30 a.m. - 9:00 a.m.

9:00 a.m. - 1:00 p.m. 20

1:00 p.m. - 3:30 p.m.

Bus Schedule Frequency: 10 Within 10 Minutes

15 Within 15 Minutes

20 Within 20 Minutes

Hotels Within Walking Distance to Mandalay Bay Convention Center: Delano, Four Seasons and Luxor