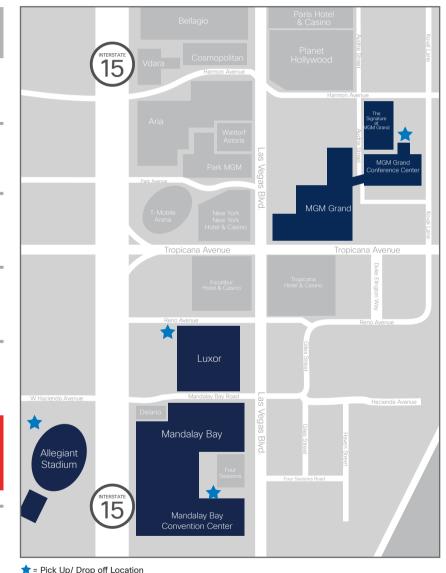

## Transportation Schedule

Shuttle between Mandalay Bay Convention Center (Boarding at Shark Reef Entrance) and MGM Grand and MGM Signature Hotels (Boarding at Top Golf Exit)

## Cisco Live Celebration Shuttle 7:15 p.m. - 11:30 p.m. Continuous shuttle between Allegiant Stadium and the following hotels

- Mandalay Bay / Delano / Four Seasons Boarding at Shark Reef Lot
- MGM Grand / MGM Signature Boarding at Top Golf Exit Luxor - Boarding at Tour Bus Area South Las Vegas Blvd

Thursday, June 6 6:30 a.m. - 9:00 a.m.

1:00 p.m. - 3:30 p.m.

20 9:00 a.m. - 1:00 p.m.

15 Within 15 Minutes

20 Within 20 Minutes

Hotels Within Walking Distance to Mandalay Bay Convention Center: Delano, Four Seasons and Luxor