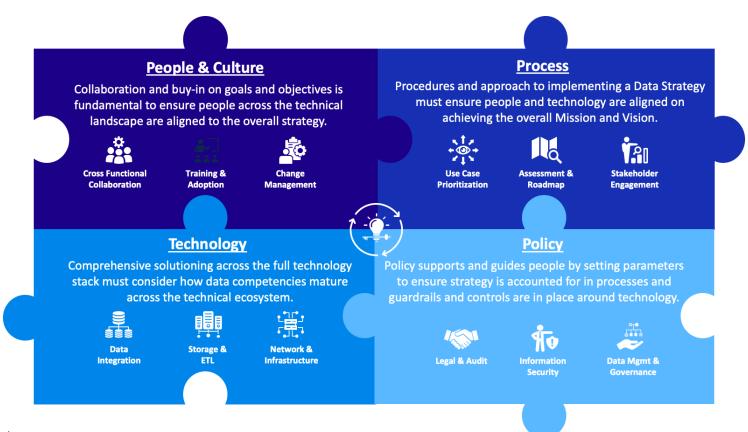

# Key Elements of an Effective Data Strategy

# Data Governance drives value and outcomes

Enabling engineering, data science and insights, placing business at the center of data

Deliberate business oversight and guidance within data processes and environments

Establishment of durable and deliberate policies for data usage, sharing and compliance

Curation of consistent definitions, documented data lineage, established critical data elements