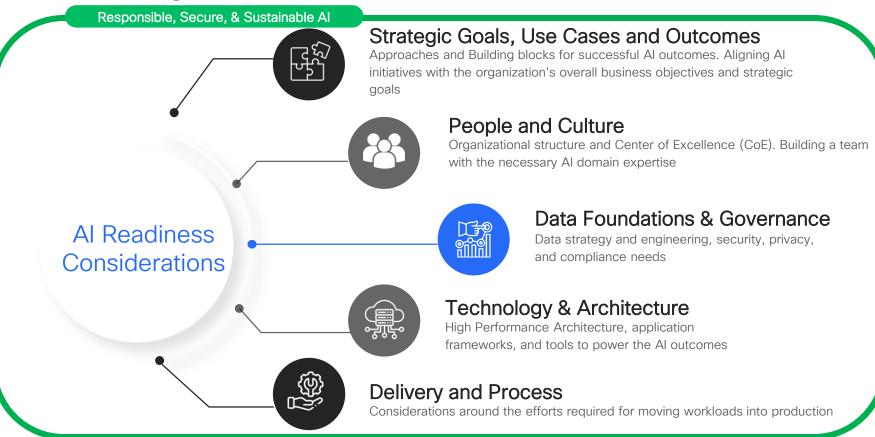

# Developing a strong Al and Data strategy

Identifying the maturity of your data ecosystem

# Key Elements of an Effective Data Strategy

# Data Governance drives value and outcomes

Enabling engineering, data science and insights, placing business at the center of data

Deliberate business oversight and guidance within data processes and environments

Establishment of durable and deliberate policies for data usage, sharing and compliance

Curation of consistent definitions, documented data lineage, established critical data elements