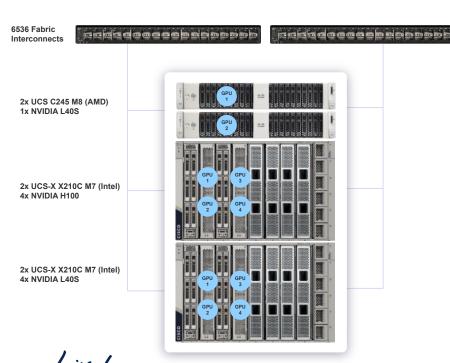

# AIPG: Cisco UCS Reference Architecture for Generative AI with NVIDIA

# Build a High Performance Architecture (HPA) that is Al-ready

- Traditional architecture is ill-equipped for Al workloads
- Goal: Purpose built, Performant, Scalable, and Modular