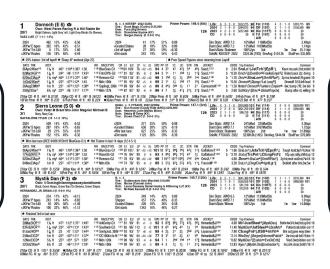

### **Domain Expert Question**

Can you provide the average 1st quarter and 2nd quarter times for E or EP horses in all races except for maiden races?

### Al Response

The average 1st quarter time is approximately 23.8 seconds, and the average 2nd quarter time is approximately 47.8 seconds.