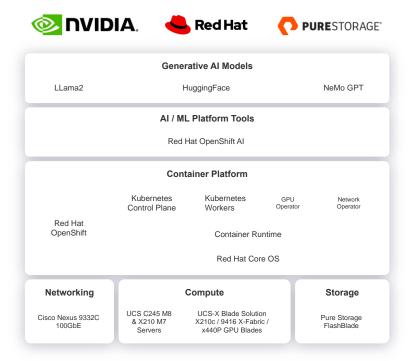

# AIPG: Cisco UCS Reference Architecture for Generative AI with NVIDIA

# Build a High Performance Architecture (HPA) that is Al-ready

- Traditional architecture is ill-equipped for Al workloads
- Goal: Purpose built, Performant, Scalable, and Modular